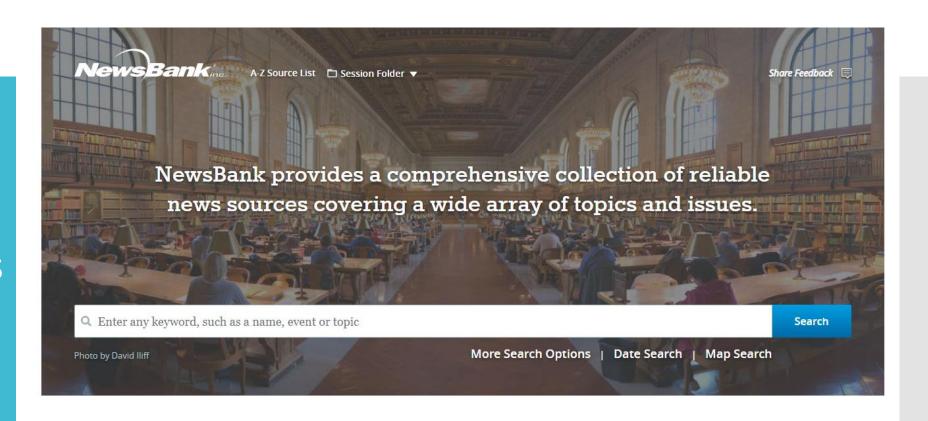

#### NewsBank

6,000 Newspapers from around the world

Includes Guam Post/ Marianas Variety

Quick Links