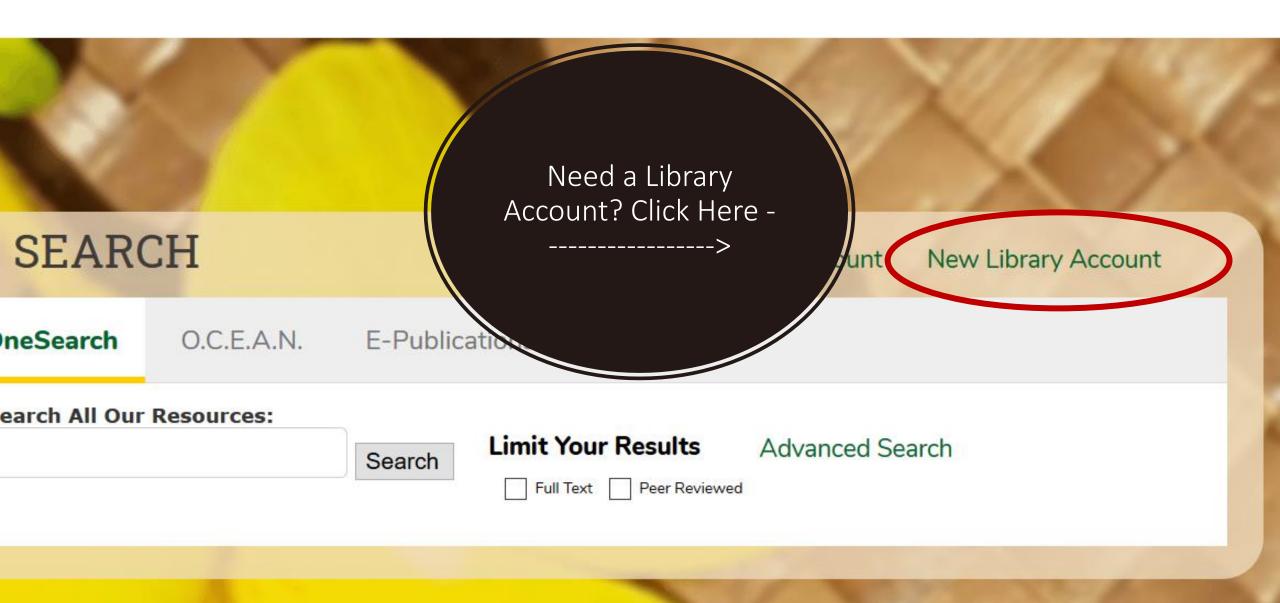

s

Friends of the Library

**Our Librarians** 



Roland A. San Nicolas

Assistant Professor of Library Science/Librarian

RFK Library

Office Location: RFK Library, LR122

Mailing Address: UOG Station, Mangilao, Guam 96923



More Details **▼** 



Jefrey L. Libao

Assistant Professor of Systems and Networking Services RFK Library

Office Location: RFK Library, LR202

Mailing Address: UOG Station, Mangilao, Guam 96923



More Details **▼** 



Perry Jason Pangelinan, MPA

Assistant Professor of Library Science and Networking Services

RFK Library

Office Location: RFK Library, LR309

Mailing Address: UOG Station, Mangilao, Guam 96923



Fav: (0/1) /34-/403

pangelinanp@triton.uog.edu





# ONLINE RESOURCES When Off-Campus this Authentication Screen will ask for your Barcode and PIN #









Directory | Contact | RFK Library | Campus Map | News | Events | Careers Login

Search Site...

Q

↑ Admissions Academics Students Research Outreach Giving Alumni About

Home » RFK Library » New Library Account Form

#### Robert F. Kennedy Library

| Home                     |
|--------------------------|
| Articles & Databases     |
| Find a Librarian         |
| Government Documents     |
| Faculty & Staff Services |
| Interlibrary Loan        |
| About                    |
| Policies                 |
| Friends of the Library   |

|                                                |       | Please fill in the required information (in asterisk *) for your new library account  Please review our Privacy Statement before submitting your information |  |  |  |       |
|------------------