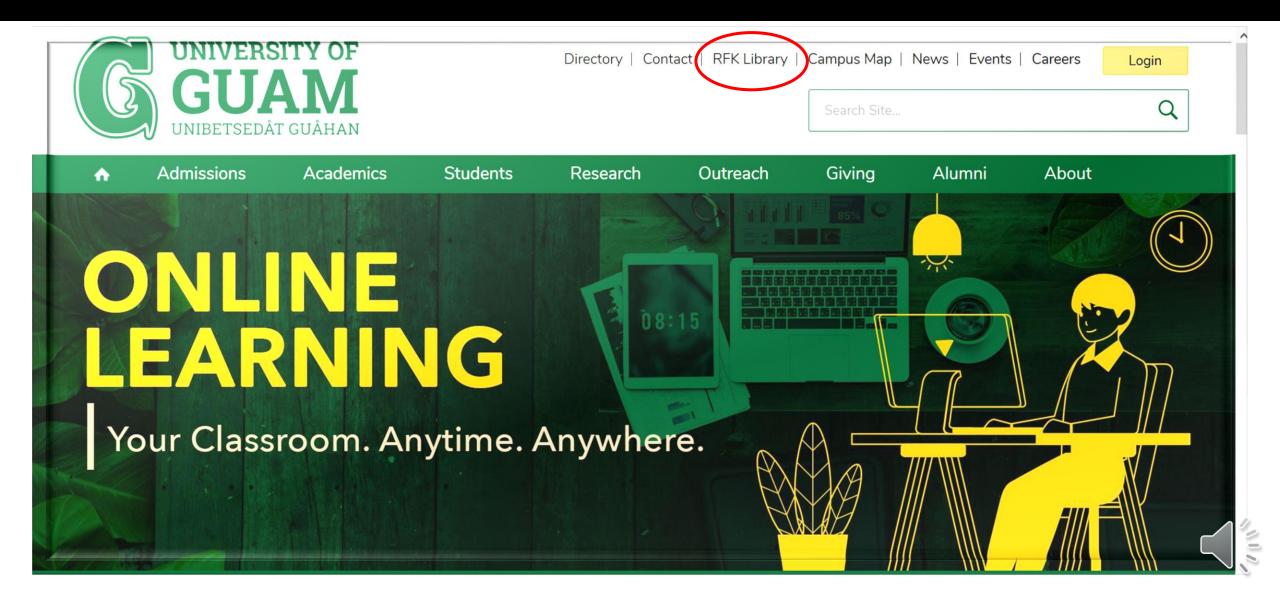

### Click on the RFK Link on the www.uog.edu Webpage

Home # RFK Library #

#### **RFK Library**

# Access to Resources start at the RFK Library Homepage

https://www.uog.edu/student-services/rfk-library/