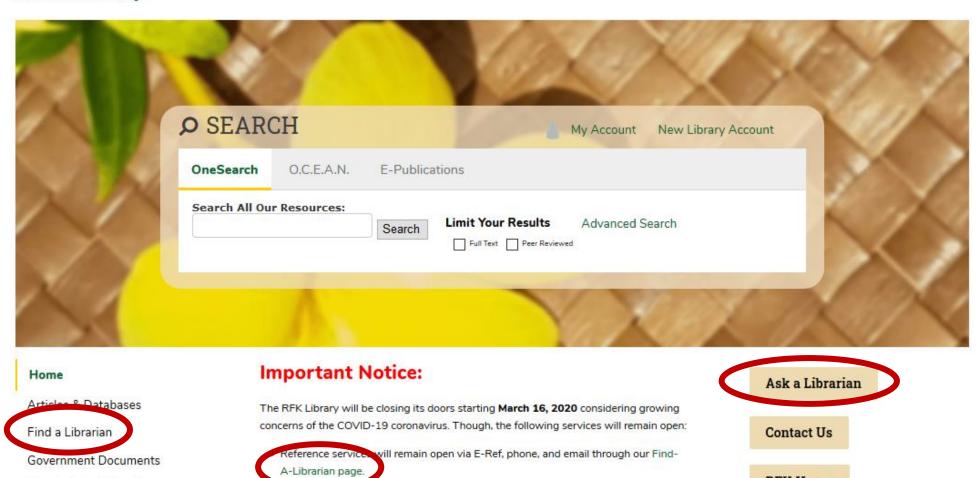

#### **Important Notice:**

The RFK Library will be closing its doors starting March 16, 2020 considering growing concerns of the COVID-19 coronavirus. Though, the following services will remain open:

- Reference services will remain open via E-Ref, phone, and email through our Find-A-Librarian page.
- Access to RFK Library databases will remain open.

Email or Call a Librarian for Research Assistance

# **Important Notice:**

The RFK Library will be closing its doors starting **March 16, 2020** considering growing concerns of the COVID-19 coronavirus. Though, the following services will remain open:

- Reference cervices will remain open via E-Ref, phone, and email through our Find-
  - A-Librarian page.
- Access to RFK Library databases will remain open.

For any questions, please call (671) 735 - 2341

Fill out as much information as you can.

An RFK Reference Librarian will contact you ASAP