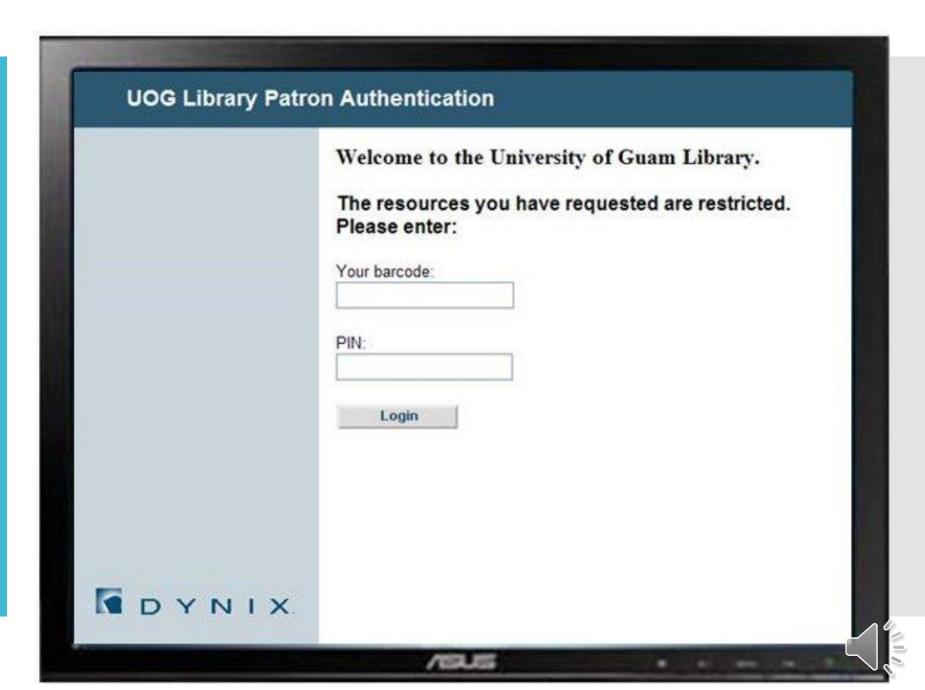

# ONLINE RESOURCES When Off-Campus this Authentication Screen will ask for your Barcode and PIN #

Directory | Contact | RFK Library | Campus Map | News | Events | Careers Login

Search Site...

Q

↑ Admissions Academics Students Research Outreach Giving Alumni About