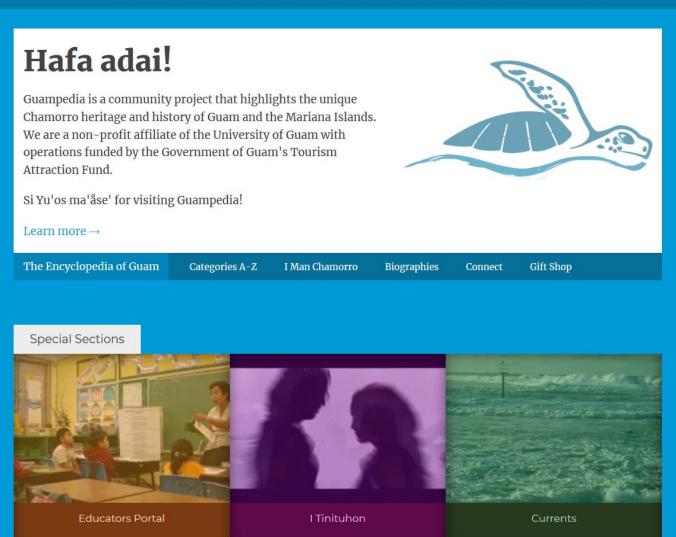

# Guampedia

Resources on Guam history, Chamorro culture and people.

Contributors include